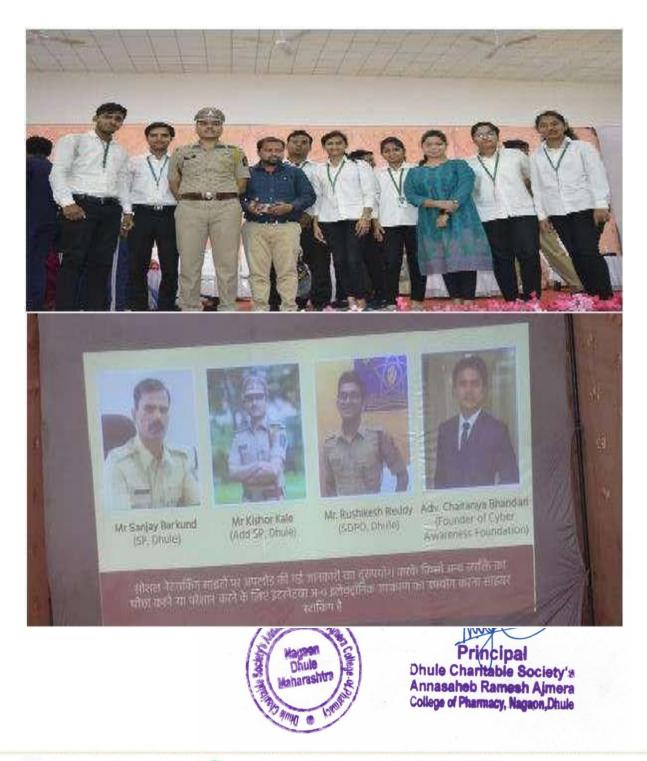

s: The lecture inspired students to consider pursuing careers in the yber law domain and contribute to cybercrime prevention.

#### Conclusion

The guest lecture by Mr. Kishor Kale on the Cyber Cell Department proved to be an enlighteningand eye-opening session for students at DCS's A.R. A. College of Pharmacy. The event provided valuable insights into cybercrime prevention, the legal aspects of cyber offenses, and the commendable efforts of the Cyber Cell in ensuring online safety.



**Ohule Charitable Society's** Annasaheb Ramesh Aimera College of Pharmacy, Nagaon, Dhule

# ANNASAHEB RAMESH AJMERA COLLEGE OF PHARMACY

Accredited by NBA (B. Pharmacy)

.....



President Hon'ble Ashishji R. Ajmera (B.Com, MBA)

Principal Dr. Rajendra D. Wagh (M.Pharm. Ph.D.)

Ref No.: DCS/ARACOP/

Date:



### ANNASAHEB RAMESH AJMERA COLLEGE OF PHARMACY

Approved by PCI, New Delhi and affiliated to KBC North Maharashtra University, Jalgaon. Accredited by NBA (B. Pharmacy)



President Hon'ble Ashishji R. Ajmera Principal Dr. Rajendra D. Wagh

(B.Com, MBA)

(M.Pharm. Ph.D.)

Ref No.: DCS/ARACOP/

| Ŧ  | ٦ | 2 | ÷.  | $\circ$ |
|----|---|---|-----|---------|
| ۰. | _ | а | 1.1 |         |
|    | - | - |     | -       |

| Nagaon           | - 121              | Dhule Charitable Society's<br>A. R. A. College of Pharma<br>Mumbai-Agra Road, Nagaon, Dhule-424 005<br>E-mail: dcsaracop@gmail.com Ph: (025<br>Web site: www.aracopdhule.org Fax: (02:<br>PROVED BY: PCI, AICTE NEW DELHI, GOVT.OF MAHA<br>AFFILIATED TO: N.M.U., JALGAON | 62) 243021,22<br>562)241008