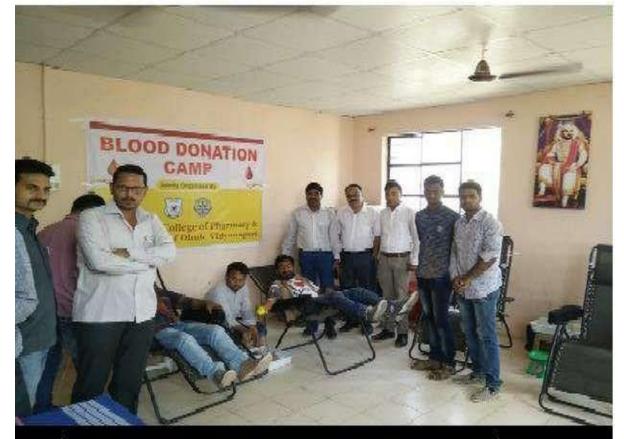

#### 1. List of Activities Conducted by Institute To address Professional ethics

| Sr. No. | Name of Activity/Program          |
|---------|-----------------------------------|
| 1       | Pharmacist day celebration.       |
| 2       | Rallies and acts on social issues |
| 3       | Diagnostic camp                   |
| 4       | Disease awareness camps           |
| 5       | Blood Donation camp               |
| 6       | Vaccination camp                  |
| 7       | Second Vaccination drive          |
| 8       | Voter Awareness Programme         |
| 9       | Samvidhan Divas                   |
| 10      | First Vaccination drive           |
| 11      |                                   |