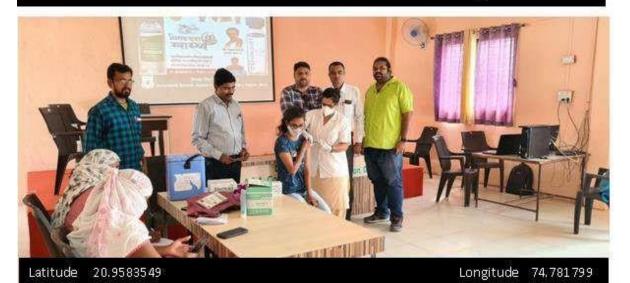

#### 1. List of Activities Conducted by Institute To address Professional ethics

| Sr. No. | Name of Activity/Program          |
|---------|-----------------------------------|
| 1       | Pharmacist day celebration.       |
| 2       | Rallies and acts on social issues |
| 3       | Diagnostic camp                   |
| 4       | Disease awareness camps           |
| 5       | Blood Donation camp               |
| 6       | Vaccination camp                  |
| 7       | Second Vaccination drive          |
| 8       | Voter Awareness Programme         |
| 9       | Samvidhan Divas                   |
| 10      | First Vaccination drive           |
| 11      |                                   |