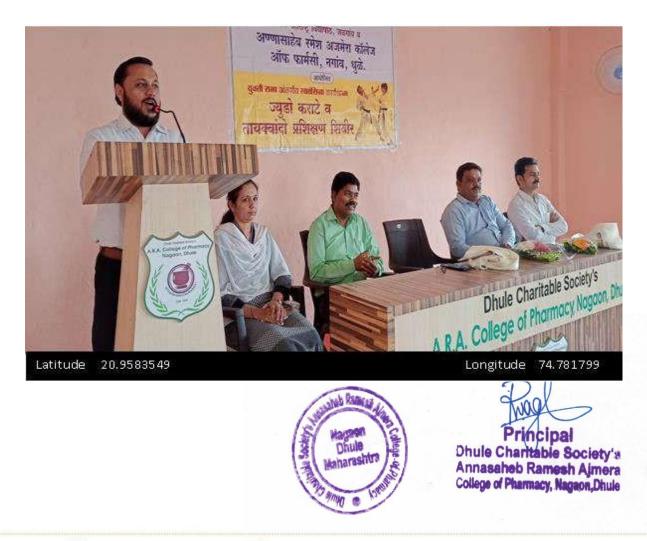

Principal Dr. Rajendra D. Wagh (M.Pharm. Ph.D.)

Ref No.: DCS/ARACOP/

Date:

#### **Conclusion:**

The Women's Day Safety & Empowerment event at DCS's A.R. A. College of Pharmacy, withits Judo and Karate training and the presence of the Dushant Deshmukh, made a significant contribution to women's empowerment and safety on campus. By providing practical self-defense skills, raising awareness about women's safety issues, and fostering empathy and understanding among the college community, the event had a positive and lasting impact. It strengthened the commitment of the college to create an inclusive and safe environment where women feel empowered and respected. Such initiatives play a crucial role in building a society that promotes gender equality and the well-being of all its members.



## ANNASAHEB RAMESH AJMERA COLLEGE OF PHARMACY

Approved by PCI, New Delhi and affiliated to KBC North Maharashtra University, Jalgaon. Accredited by NBA (B. Pharmacy)



President Hon'ble Ashishji R. Ajmera

(B.Com, MBA)

Principal Dr. Rajendra D. Wagh (M.Pharm. Ph.D.)

Date:

......

.....

Ref No.: DCS/ARACOP/

| and the second | API                  | E-mail: dcsaracop@gmail.com<br>Web site: www.aracopdhule.org<br>PROVED BY: PCI, AICTE NEW DELHI, GOVT.OF MAHA<br>AFFILIATED TO: N.M.U., JALGAON | KASHIKI &