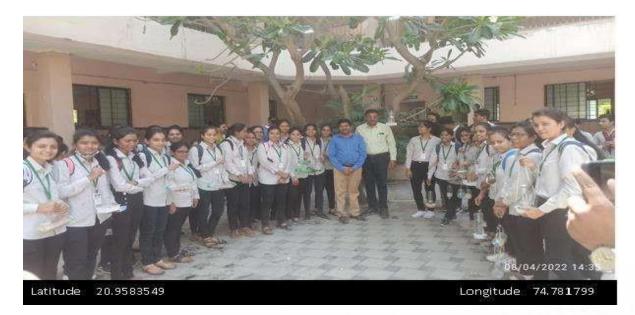

4. List of Activities Conducted by Institute To address Environment and sustainability

| Sr. No. | Name of Activity/Program                  |
|---------|-------------------------------------------|
| 1       | Water conservation                        |
| 2       | Save Bird Save Nature projects            |
| 2       | Swatch Bharat Abhiyan.                    |
| 3       | Single Used Plastic Free Campus Drive.    |
| 4       | Tree plantation and Green campus movement |
| 5       | World cancer day                          |
| 6       | Poster presentation on AIDS               |
| 7       | Sport activity                            |
| 8       | Sanitary pad wending machine (female)     |
| 9       | RO water availability                     |
| 10      | First aid kit                             |