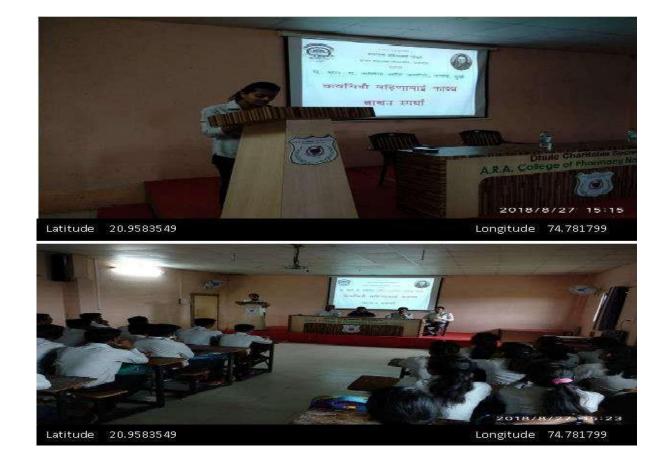

stic education that extends beyond academic boundaries. By celebrating the beauty and power of poetry, the competition encouraged students to explore their artistic sides and express themselves in creative and meaningful ways. This eventnot only contributed to cultural enrichment but also fostered a sense of unity and shared appreciation among participants.



**Dhule Char** le Society's Annasaheb Ramesh Aimera College of Pharmacy, Nagaon, Dhule

# ANNASAHEB RAMESH AJMERA COLLEGE OF PHARMACY Approved by PCI, New Delhi and affiliated to KBC North Maharashtra University, Jalgaon.

Accredited by NBA (B. Pharmacy)

.....

A.L.A. College of Pharmacy Negative Street

President Hon'ble Ashishji R. Ajmera

(B.Com, MBA)

Principal Dr. Rajendra D. Wagh (M.Pharm. Ph.D.)

Ref No.: DCS/ARACOP/

Date:



Harashira Haharashira Haharash

M: dcsaracop@gmail.com | @ : www.aracopdhule.org | Ph.: 02562-243021 Mumbai - Agra Road, Nagaon, Dhule - 424 005.

# ANNASAHEB RAMESH AJMERA COLLEGE OF PHARMACY



Approved by PCI, New Delhi and affiliated to KBC North Maharashtra University, Jalgaon. Accredited by NBA (B. Pharmacy)

President Hon'ble Ashishji R. Ajmera (B.Com, MBA) Principal Dr. Rajendra D. Wagh (M.Pharm. Ph.D.)

Ref No.: DCS/ARACOP/

Date:

### **Report on Tree Plantation Drive**

#### **Event Details**

Name: Tree Plantation Drive

Date: 7th August 2018

Organized by: DCS's A.R.A College of Pharmacy

#### Introduction

On 7th August 2018, DCS's A.R.A College of Pharmacy organized a Tree Plantation Drive as part of its commitment to environmental conservation and sustainability. The even