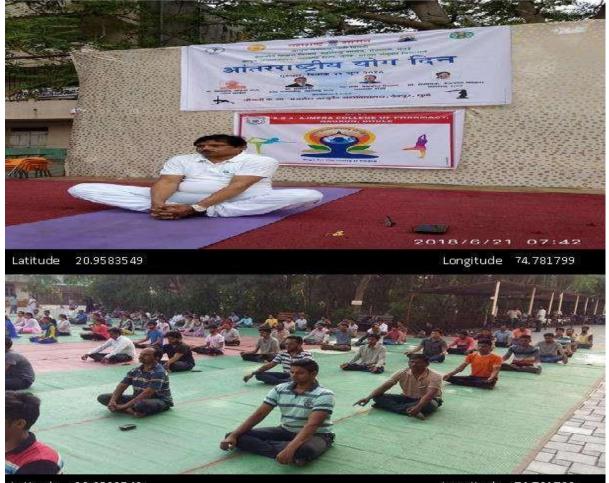

Ref No.: DCS/ARACOP/

Date:

3. List of Activities Conducted by Institute To address Human Values

| Sr. No. | Name of Activity/Program         |
|---------|----------------------------------|
| 1       | Fire safety training             |
| 2       | Students medical check-up        |
| 3       | Animal ethical committee (CCSEA) |
| 4       | Rural Medical Check-up Camps     |
| 5       | Street act for social awareness. |
| 6       | International Yoga day           |
| 7       | Social charity day               |
| 8       | Eye check-up camp                |
| 9       | Red Ribbon Awareness             |
| 10      | Guest lecture on start-up India  |
| 11      | Social media awareness           |