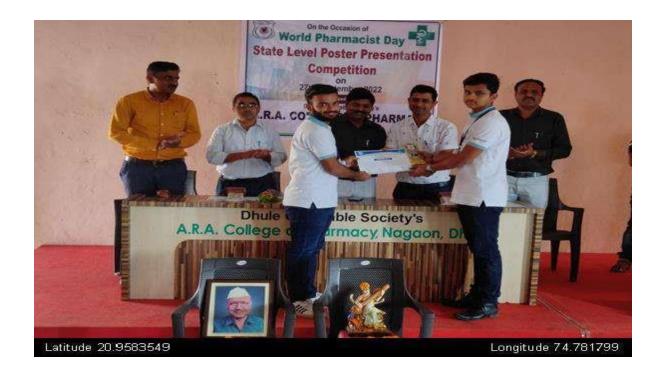

#### 1. List of Activities Conducted by Institute To address Professional ethics

| Sr. No. | Name of Activity/Program          |
|---------|-----------------------------------|
| 1       | Pharmacist day celebration.       |
| 2       | Rallies and acts on social issues |
| 3       | Diagnostic camp                   |
| 4       | Disease awareness camps           |
| 5       | Blood Donation camp               |
| 6       | Vaccination camp                  |
| 7       | Second Vaccination drive          |
| 8       | Voter Awareness Programme         |
| 9       | Samvidhan Divas                   |
| 10      | First Vaccination drive           |
| 11      |                                   |