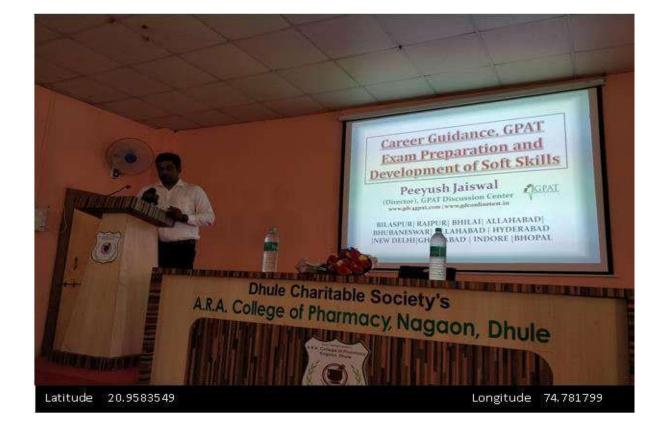

ion

The Guest Lecture on GPAT Preparation & Development of Soft Skills organized by DCS's

A.R.A College of Pharmacy proved to be an invaluable opportunity for students to gain valuable insights into GPAT preparation and soft skill development. The lecture equipped them with essential tools for their academic and professional journey, preparing them to excel in their careers as competent pharmacists.



Dhule Charitable Society'a Annasaheb Ramesh Ajmera College of Pharmacy, Nagaon, Dhule

# ANNASAHEB RAMESH AJMERA COLLEGE OF PHARMACY



Approved by PCI, New Delhi and affiliated to KBC North Maharashtra University, Jalgaon. Accredited by NBA (B. Pharmacy)

President Hon'ble Ashishji R. Ajmera (B.Com, MBA) Principal Dr. Rajendra D. Wagh (M.Pharm. Ph.D.)

Ref No.: DCS/ARACOP/

Date:

.....



cipa **Dhule Charitable Society's** Annasaheb Ramesh Ajmera College of Pharmacy, Nagaon, Dhule

M: dcsaracop@gmail.com | 🎕 : www.aracopdhule.org | Ph.: 02562-243021 Mumbai - Agra Road, Nagaon, Dhule - 424 005.

# ANNASAHEB RAMESH AJMERA COLLEGE OF PHARMACY



Approved by PCI, New Delhi and affiliated to KBC North Maharashtra University, Jalgaon. Accredited by NBA (B. Pharmacy)

President Hon'ble Ashishji R. Ajmera (B.Com, MBA) Principal Dr. Rajendra D. Wagh (M.Pharm. Ph.D.)

Ref No.: DCS/ARACOP/

Date:

### **Report on Tree Plantation Drive**

#### **Event Details**

Name: Tree Plantation Drive

Date: 5th September 2019

Organized by: DCS's A.R.A College of Pharmacy

No of Participants: 23

#### Introduction

On 5th September 2019, DCS's A.R.A College of Pharmacy organized a Tree Plantat