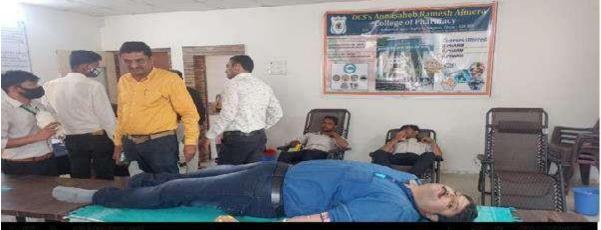

#### 1. List of Activities Conducted by Institute To address Professional ethics

| Sr. No. | Name of Activity/Program          |
|---------|-----------------------------------|
| 1       | Pharmacist day celebration.       |
| 2       | Rallies and acts on social issues |
| 3       | Diagnostic camp                   |
| 4       | Disease awareness camps           |
| 5       | Blood Donation camp               |
| 6       | Vaccination camp                  |
| 7       | Second Vaccination drive          |
| 8       | Voter Awareness Programme         |
| 9       | Samvidhan Divas                   |
| 10      | First Vaccination drive           |
| 11      |                                   |