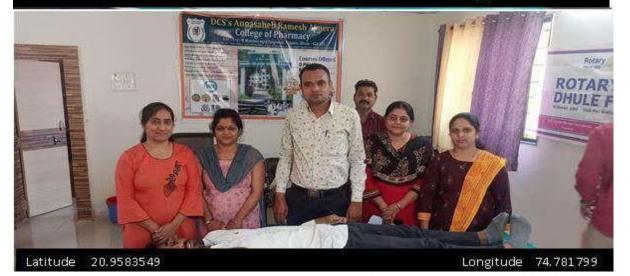

#### 1. List of Activities Conducted by Institute To address Professional ethics

| Sr. No. | Name of Activity/Program          |
|---------|-----------------------------------|
| 1       | Pharmacist day celebration.       |
| 2       | Rallies and acts on social issues |
| 3       | Diagnostic camp                   |
| 4       | Disease awareness camps           |
| 5       | Blood Donation camp               |
| 6       | Vaccination camp                  |
| 7       | Second Vaccination drive          |
| 8       | Voter Awareness Programme         |
| 9       | Samvidhan Divas                   |
| 10      | First Vaccination drive           |
| 11      |                                   |