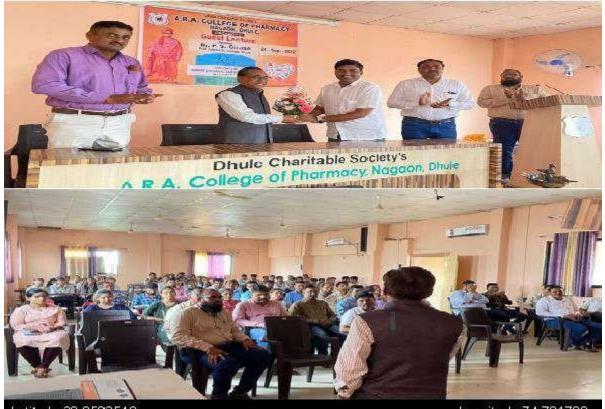

#### 1. List of Activities Conducted by Institute To address Professional ethics

| Sr. No. | Name of Activity/Program          |
|---------|-----------------------------------|
| 1       | Pharmacist day celebration.       |
| 2       | Rallies and acts on social issues |
| 3       | Diagnostic camp                   |
| 4       | Disease awareness camps           |
| 5       | Blood Donation camp               |
| 6       | Vaccination camp                  |
| 7       | Second Vaccination drive          |
| 8       | Voter Awareness Programme         |
| 9       | Samvidhan Divas                   |
| 10      | First Vaccination drive           |
| 11      |                                   |