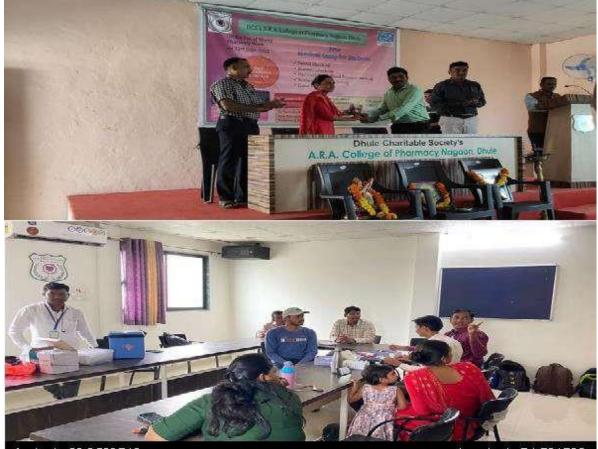

#### 1. List of Activities Conducted by Institute To address Professional ethics

| Sr. No. | Name of Activity/Program          |
|---------|-----------------------------------|
| 1       | Pharmacist day celebration.       |
| 2       | Rallies and acts on social issues |
| 3       | Diagnostic camp                   |
| 4       | Disease awareness camps           |
| 5       | Blood Donation camp               |
| 6       | Vaccination camp                  |
| 7       | Second Vaccination drive          |
| 8       | Voter Awareness Programme         |
| 9       | Samvidhan Divas                   |
| 10      | First Vaccination drive           |
| 11      |                                   |

Ref No.: DCS/ARACOP/

Date:

3. List of Activities Conducted by Institute To address Human Values

| Sr. No. | Name of Activity/Program         |
|---------|----------------------------------|
| 1       | Fire safety training             |
| 2       | Students medical check-up        |
| 3       | Animal ethical committee (CCSEA) |
| 4       | Rural Medical Check-up Camps     |
| 5       | Street act for social awareness. |
| 6       | International Yoga day           |
| 7       | Social charity day               |
| 8       | Eye check-up camp                |
| 9       | Red Ribbon Awareness             |
| 10      | Guest lecture on start-up India  |
| 11      | Social media awareness           |