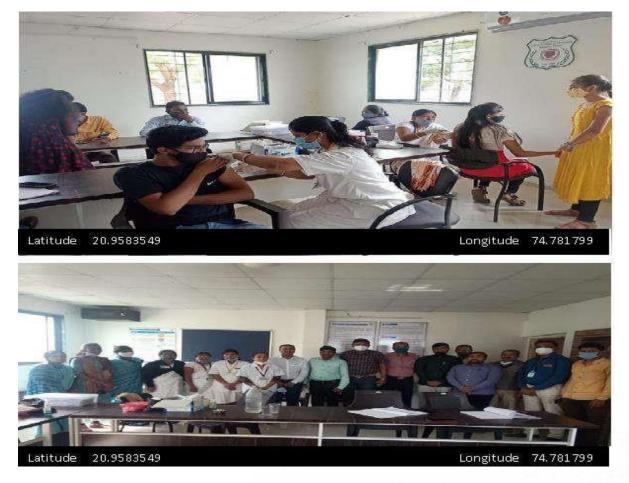

#### 1. List of Activities Conducted by Institute To address Professional ethics

| Sr. No. | Name of Activity/Program          |
|---------|-----------------------------------|
| 1       | Pharmacist day celebration.       |
| 2       | Rallies and acts on social issues |
| 3       | Diagnostic camp                   |
| 4       | Disease awareness camps           |
| 5       | Blood Donation camp               |
| 6       | Vaccination camp                  |
| 7       | Second Vaccination drive          |
| 8       | Voter Awareness Programme         |
| 9       | Samvidhan Divas                   |
| 10      | First Vaccination drive           |
| 11      |                                   |