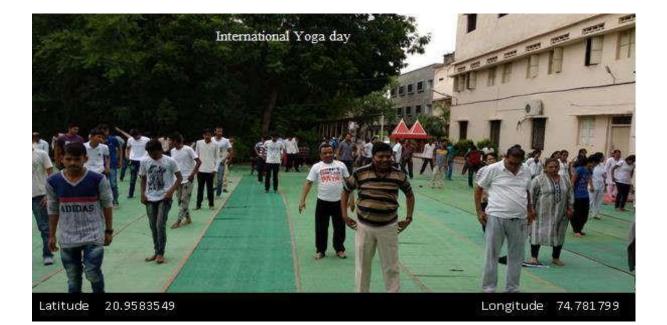

Ref No.: DCS/ARACOP/

Date:

3. List of Activities Conducted by Institute To address Human Values

| Sr. No. | Name of Activity/Program         |
|---------|----------------------------------|
| 1       | Fire safety training             |
| 2       | Students medical check-up        |
| 3       | Animal ethical committee (CCSEA) |
| 4       | Rural Medical Check-up Camps     |
| 5       | Street act for social awareness. |
| 6       | International Yoga day           |
| 7       | Social charity day               |
| 8       | Eye check-up camp                |
| 9       | Red Ribbon Awareness             |
| 10      | Guest lecture on start-up India  |
| 11      | Social media awareness           |