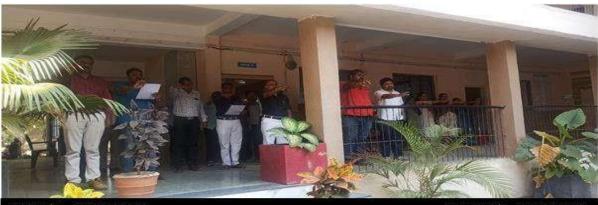

#### 1. List of Activities Conducted by Institute To address Professional ethics

| Sr. No. | Name of Activity/Program          |
|---------|-----------------------------------|
| 1       | Pharmacist day celebration.       |
| 2       | Rallies and acts on social issues |
| 3       | Diagnostic camp                   |
| 4       | Disease awareness camps           |
| 5       | Blood Donation camp               |
| 6       | Vaccination camp                  |
| 7       | Second Vaccination drive          |
| 8       | Voter Awareness Programme         |
| 9       | Samvidhan Divas                   |
| 10      | First Vaccination drive           |
| 11      |                                   |