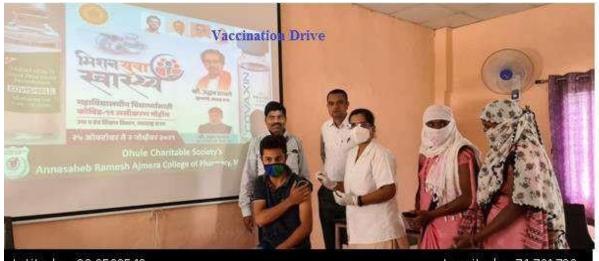

#### 1. List of Activities Conducted by Institute To address Professional ethics

| Sr. No. | Name of Activity/Program          |
|---------|-----------------------------------|
| 1       | Pharmacist day celebration.       |
| 2       | Rallies and acts on social issues |
| 3       | Diagnostic camp                   |
| 4       | Disease awareness camps           |
| 5       | Blood Donation camp               |
| 6       | Vaccination camp                  |
| 7       | Second Vaccination drive          |
| 8       | Voter Awareness Programme         |
| 9       | Samvidhan Divas                   |
| 10      | First Vaccination drive           |
| 11      |                                   |