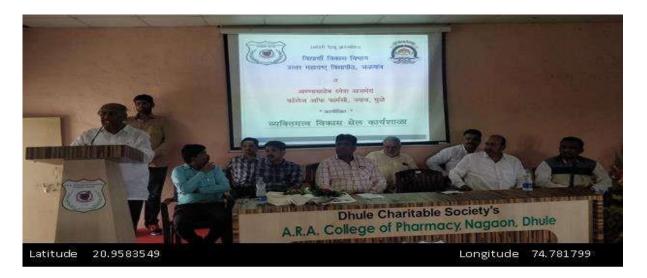

#### 1. List of Activities Conducted by Institute To address Professional ethics

| Sr. No. | Name of Activity/Program          |
|---------|-----------------------------------|
| 1       | Pharmacist day celebration.       |
| 2       | Rallies and acts on social issues |
| 3       | Diagnostic camp                   |
| 4       | Disease awareness camps           |
| 5       | Blood Donation camp               |
| 6       | Vaccination camp                  |
| 7       | Second Vaccination drive          |
| 8       | Voter Awareness Programme         |
| 9       | Samvidhan Divas                   |
| 10      | First Vaccination drive           |
| 11      |                                   |