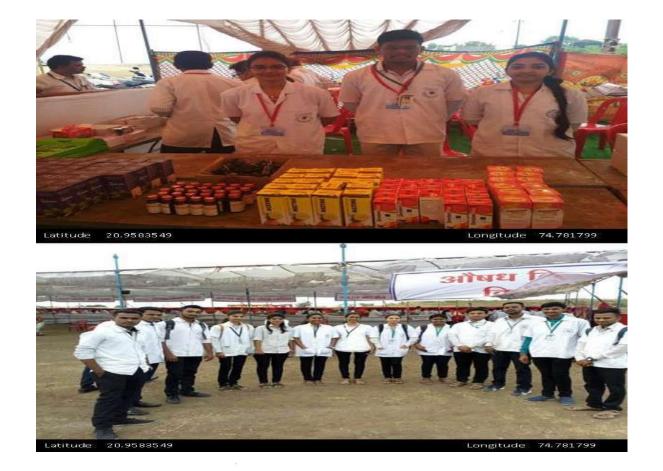

tively contributing to the camp's success, the students exemplified the values of empathy, compassion, and social engagement that are integral to the field of pharmacy. This experience not only enriched their practical skills but also reinforced the vital role pharmacists play in promoting public health.



**Dhule Charita** Annasaheb Ramesh Aimera

College of Pharmacy, Nagaon Dhule

M: dcsaracop@gmail.com | @ : www.aracopdhule.org | Ph.: 02562-243021 Mumbai - Agra Road, Nagaon, Dhule - 424 005.

# ANNASAHEB RAMESH AJMERA COLLEGE OF PHARMACY



Approved by PCI, New Delhi and affiliated to KBC North Maharashtra University, Jalgaon. Accredited by NBA (B. Pharmacy)

President Hon'ble Ashishji R. Ajmera (B.Com, MBA) Principal Dr. Rajendra D. Wagh (M.Pharm. Ph.D.)

Ref No.: DCS/ARACOP/

Date:





ncipal

# ANNASAHEB RAMESH AJMERA COLLEGE OF PHARMACY Approved by PCI, New Delhi and affiliated to KBC North Maharashtra University, Jalgaon.

Accredited by NBA (B. Pharmacy)

.....

A.L.A. Colege of Phormocy Negoon (Brule December 2010)

President Hon'ble Ashishji R. Ajmera

(B.Com, MBA)

Principal Dr. Rajendra D. Wagh (M.Pharm. Ph.D.)

Date:

.....

Ref No.: DCS/ARACOP/

| College of P<br>Nagaon Dis | E.         | eb site: www.aracopdhule.org Fax: (02<br>ROVED BY: PCI, AICTE NEW DELIII, GOVT.OF MAHA<br>AFFILIATED TO: N.M.U., JALGAON