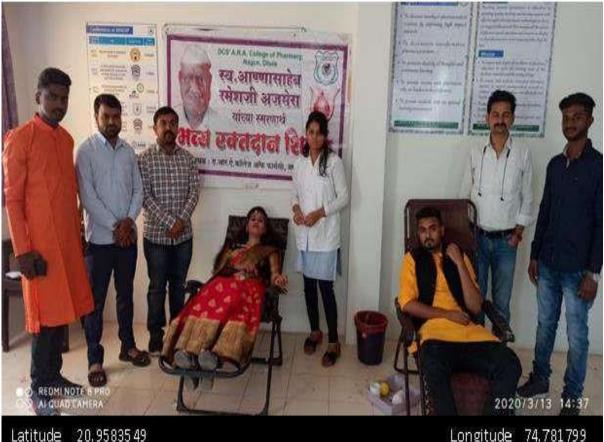

#### 1. List of Activities Conducted by Institute To address Professional ethics

| Sr. No. | Name of Activity/Program          |
|---------|-----------------------------------|
| 1       | Pharmacist day celebration.       |
| 2       | Rallies and acts on social issues |
| 3       | Diagnostic camp                   |
| 4       | Disease awareness camps           |
| 5       | Blood Donation camp               |
| 6       | Vaccination camp                  |
| 7       | Second Vaccination drive          |
| 8       | Voter Awareness Programme         |
| 9       | Samvidhan Divas                   |
| 10      | First Vaccination drive           |
| 11      |                                   |