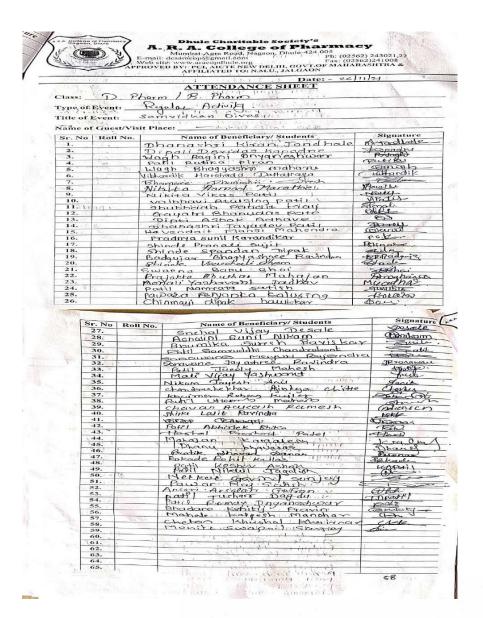

#### 1. List of Activities Conducted by Institute To address Professional ethics

| Sr. No. | Name of Activity/Program          |
|---------|-----------------------------------|
| 1       | Pharmacist day celebration.       |
| 2       | Rallies and acts on social issues |
| 3       | Diagnostic camp                   |
| 4       | Disease awareness camps           |
| 5       | Blood Donation camp               |
| 6       | Vaccination camp                  |
| 7       | Second Vaccination drive          |
| 8       | Voter Awareness Programme         |
| 9       | Samvidhan Divas                   |
| 10      | First Vaccination drive           |
| 11      |                                   |